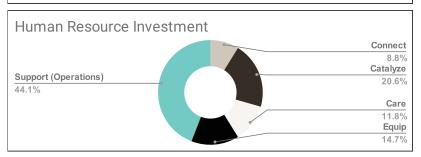

| Evangelical Cove | enant Church of Canada<br>et Snapshot<br>                                                                                                                       | 2022<br>ACTUAL                                                                                  | 2022<br>BUDGET                                                       | 2023<br>BUDGET<br>PROJECTION                                                                               |
|------------------|-----------------------------------------------------------------------------------------------------------------------------------------------------------------|-------------------------------------------------------------------------------------------------|----------------------------------------------------------------------|------------------------------------------------------------------------------------------------------------|
| Income           |                                                                                                                                                                 |                                                                                                 |                                                                      |                                                                                                            |
|                  | Churches                                                                                                                                                        | \$299,089                                                                                       | \$325,000                                                            | \$310,000                                                                                                  |
|                  | Individuals                                                                                                                                                     | \$131,661                                                                                       | \$119,000                                                            | \$93,000                                                                                                   |
|                  | Grants                                                                                                                                                          | \$50,000                                                                                        | \$31,000                                                             | \$104,000                                                                                                  |
|                  | Cost Recoveries                                                                                                                                                 | \$61,729                                                                                        | \$39,000                                                             | \$30,000                                                                                                   |
|                  | Events                                                                                                                                                          | \$61,336                                                                                        | \$30,000                                                             | \$37,500                                                                                                   |
|                  | Interest and Foreign Exchange                                                                                                                                   | -\$9,640                                                                                        | \$1,000                                                              | \$8,000                                                                                                    |
|                  | Operations Income SubTotal                                                                                                                                      | \$594,175                                                                                       | \$545,000                                                            | \$582,500                                                                                                  |
|                  | Restricted Income Total                                                                                                                                         | \$868,216                                                                                       | \$831,250                                                            | \$832,500                                                                                                  |
|                  |                                                                                                                                                                 |                                                                                                 |                                                                      |                                                                                                            |
|                  | TOTAL INCOME                                                                                                                                                    | \$1,462,391                                                                                     | \$1,376,250                                                          | \$1,415,000                                                                                                |
| Firmana          | TOTAL INCOME                                                                                                                                                    | \$1,462,391                                                                                     | \$1,376,250                                                          | \$1,415,000                                                                                                |
| Expense          |                                                                                                                                                                 |                                                                                                 |                                                                      |                                                                                                            |
| Expense          | Develop Leaders                                                                                                                                                 | \$12,633                                                                                        | \$5,000                                                              | \$34,500                                                                                                   |
| Expense          | Develop Leaders<br>Love Mercy, Do Justice                                                                                                                       | \$12,633<br>\$91,674                                                                            | \$5,000<br>\$60,000                                                  | \$34,500<br>\$5,500                                                                                        |
| Expense          | Develop Leaders<br>Love Mercy, Do Justice<br>Make and Deepen Disciples                                                                                          | \$12,633                                                                                        | \$5,000                                                              | \$34,500<br>\$5,500<br>\$10,500                                                                            |
| Expense          | Develop Leaders<br>Love Mercy, Do Justice<br>Make and Deepen Disciples<br>Start and Strengthen Churches                                                         | \$12,633<br>\$91,674<br>\$23,214                                                                | \$5,000<br>\$60,000                                                  | \$34,500<br>\$5,500<br>\$10,500<br>\$62,000                                                                |
| Expense          | Develop Leaders<br>Love Mercy, Do Justice<br>Make and Deepen Disciples                                                                                          | \$12,633<br>\$91,674                                                                            | \$5,000<br>\$60,000                                                  | \$34,500<br>\$5,500<br>\$10,500                                                                            |
| Expense          | Develop Leaders<br>Love Mercy, Do Justice<br>Make and Deepen Disciples<br>Start and Strengthen Churches<br>Serve Globally                                       | \$12,633<br>\$91,674<br>\$23,214<br>\$16,947                                                    | \$5,000<br>\$60,000<br>\$6,000                                       | \$34,500<br>\$5,500<br>\$10,500<br>\$62,000<br>\$13,500                                                    |
| Expense          | Develop Leaders Love Mercy, Do Justice Make and Deepen Disciples Start and Strengthen Churches Serve Globally Events                                            | \$12,633<br>\$91,674<br>\$23,214<br>\$16,947<br>\$38,090                                        | \$5,000<br>\$60,000<br>\$6,000<br>\$30,000                           | \$34,500<br>\$5,500<br>\$10,500<br>\$62,000<br>\$13,500<br>\$36,000                                        |
| Expense          | Develop Leaders Love Mercy, Do Justice Make and Deepen Disciples Start and Strengthen Churches Serve Globally Events Staffing                                   | \$12,633<br>\$91,674<br>\$23,214<br>\$16,947<br>\$38,090<br>\$300,303                           | \$5,000<br>\$60,000<br>\$6,000<br>\$30,000<br>\$296,121              | \$34,500<br>\$5,500<br>\$10,500<br>\$62,000<br>\$13,500<br>\$36,000<br>\$282,394                           |
| Expense          | Develop Leaders Love Mercy, Do Justice Make and Deepen Disciples Start and Strengthen Churches Serve Globally Events Staffing Administration OPERATIONS EXPENSE | \$12,633<br>\$91,674<br>\$23,214<br>\$16,947<br>\$38,090<br>\$300,303<br>\$173,492<br>\$656,353 | \$5,000<br>\$60,000<br>\$6,000<br>\$30,000<br>\$296,121<br>\$155,250 | \$34,500<br>\$5,500<br>\$10,500<br>\$62,000<br>\$13,500<br>\$36,000<br>\$282,394<br>\$131,200<br>\$575,594 |
| Expense          | Develop Leaders Love Mercy, Do Justice Make and Deepen Disciples Start and Strengthen Churches Serve Globally Events Staffing Administration                    | \$12,633<br>\$91,674<br>\$23,214<br>\$16,947<br>\$38,090<br>\$300,303<br>\$173,492              | \$5,000<br>\$60,000<br>\$6,000<br>\$30,000<br>\$296,121<br>\$155,250 | \$34,500<br>\$5,500<br>\$10,500<br>\$62,000<br>\$13,500<br>\$36,000<br>\$282,394<br>\$131,200              |