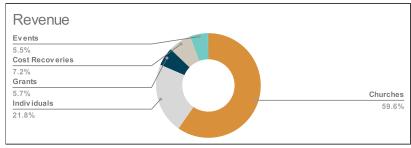

| Evangelical Cove | enant Church of Canada<br>et Snapshot<br>                                                                                                                       | 2022<br>ACTUAL                                                                                  | 2022<br>BUDGET                                                       | 2023<br>BUDGET<br>PROJECTION                                                                               |
|------------------|-----------------------------------------------------------------------------------------------------------------------------------------------------------------|-------------------------------------------------------------------------------------------------|----------------------------------------------------------------------|------------------------------------------------------------------------------------------------------------|
| Income           |                                                                                                                                                                 |                                                                                                 |                                                                      |                                                                                                            |
|                  | Churches                                                                                                                                                        | \$299,089                                                                                       | \$325,000                                                            | \$310,000                                                                                                  |
|                  | Individuals                                                                                                                                                     | \$131,661                                                                                       | \$119,000                                                            | \$93,000                                                                                                   |
|                  | Grants                                                                                                                                                          | \$50,000                                                                                        | \$31,000                                                             | \$104,000                                                                                                  |
|                  | Cost Recoveries                                                                                                                                                 | \$61,729                                                                                        | \$39,000                                                             | \$30,000                                                                                                   |
|                  | Events                                                                                                                                                          | \$61,336                                                                                        | \$30,000                                                             | \$37,500                                                                                                   |
|                  | Interest and Foreign Exchange                                                                                                                                   | -\$9,640                                                                                        | \$1,000                                                              | \$8,000                                                                                                    |
|                  | Operations Income SubTotal                                                                                                                                      | \$594,175                                                                                       | \$545,000                                                            | \$582,500                                                                                                  |
|                  | Restricted Income Total                                                                                                                                         | \$868,216                                                                                       | \$831,250                                                            | \$832,500                                                                                                  |
|                  |                                                                                                                                                                 |                                                                                                 |                                                                      |                                                                                                            |
|                  | TOTAL INCOME                                                                                                                                                    | \$1,462,391                                                                                     | \$1,376,250                                                          | \$1,415,000                                                                                                |
| Firmana          | TOTAL INCOME                                                                                                                                                    | \$1,462,391                                                                                     | \$1,376,250                                                          | \$1,415,000                                                                                                |
| Expense          |                                                                                                                                                                 |                                                                                                 |                                                                      |                                                                                                            |
| Expense          | Develop Leaders                                                                                                                                                 | \$12,633                                                                                        | \$5,000                                                              | \$34,500                                                                                                   |
| Expense          | Develop Leaders<br>Love Mercy, Do Justice                                                                                                                       | \$12,633<br>\$91,674                                                                            | \$5,000<br>\$60,000                                                  | \$34,500<br>\$5,500                                                                                        |
| Expense          | Develop Leaders<br>Love Mercy, Do Justice<br>Make and Deepen Disciples                                                                                          | \$12,633                                                                                        | \$5,000                                                              | \$34,500<br>\$5,500<br>\$10,500                                                                            |
| Expense          | Develop Leaders<br>Love Mercy, Do Justice<br>Make and Deepen Disciples<br>Start and Strengthen Churches                                                         | \$12,633<br>\$91,674<br>\$23,214                                                                | \$5,000<br>\$60,000                                                  | \$34,500<br>\$5,500<br>\$10,500<br>\$62,000                                                                |
| Expense          | Develop Leaders<br>Love Mercy, Do Justice<br>Make and Deepen Disciples                                                                                          | \$12,633<br>\$91,674                                                                            | \$5,000<br>\$60,000                                                  | \$34,500<br>\$5,500<br>\$10,500                                                                            |
| Expense          | Develop Leaders<br>Love Mercy, Do Justice<br>Make and Deepen Disciples<br>Start and Strengthen Churches<br>Serve Globally                                       | \$12,633<br>\$91,674<br>\$23,214<br>\$16,947                                                    | \$5,000<br>\$60,000<br>\$6,000                                       | \$34,500<br>\$5,500<br>\$10,500<br>\$62,000<br>\$13,500                                                    |
| Expense          | Develop Leaders Love Mercy, Do Justice Make and Deepen Disciples Start and Strengthen Churches Serve Globally Events                                            | \$12,633<br>\$91,674<br>\$23,214<br>\$16,947<br>\$38,090                                        | \$5,000<br>\$60,000<br>\$6,000<br>\$30,000                           | \$34,500<br>\$5,500<br>\$10,500<br>\$62,000<br>\$13,500<br>\$36,000                                        |
| Expense          | Develop Leaders Love Mercy, Do Justice Make and Deepen Disciples Start and Strengthen Churches Serve Globally Events Staffing                                   | \$12,633<br>\$91,674<br>\$23,214<br>\$16,947<br>\$38,090<br>\$300,303                           | \$5,000<br>\$60,000<br>\$6,000<br>\$30,000<br>\$296,121              | \$34,500<br>\$5,500<br>\$10,500<br>\$62,000<br>\$13,500<br>\$36,000<br>\$282,394                           |
| Expense          | Develop Leaders Love Mercy, Do Justice Make and Deepen Disciples Start and Strengthen Churches Serve Globally Events Staffing Administration OPERATIONS EXPENSE | \$12,633<br>\$91,674<br>\$23,214<br>\$16,947<br>\$38,090<br>\$300,303<br>\$173,492<br>\$656,353 | \$5,000<br>\$60,000<br>\$6,000<br>\$30,000<br>\$296,121<br>\$155,250 | \$34,500<br>\$5,500<br>\$10,500<br>\$62,000<br>\$13,500<br>\$36,000<br>\$282,394<br>\$131,200<br>\$575,594 |
| Expense          | Develop Leaders Love Mercy, Do Justice Make and Deepen Disciples Start and Strengthen Churches Serve Globally Events Staffing Administration                    | \$12,633<br>\$91,674<br>\$23,214<br>\$16,947<br>\$38,090<br>\$300,303<br>\$173,492              | \$5,000<br>\$60,000<br>\$6,000<br>\$30,000<br>\$296,121<br>\$155,250 | \$34,500<br>\$5,500<br>\$10,500<br>\$62,000<br>\$13,500<br>\$36,000<br>\$282,394<br>\$131,200              |