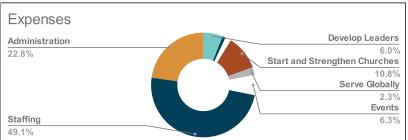

| Evangelical Cove | enant Church of Canada<br>et Snapshot<br>                                                                                                                       | 2022<br>ACTUAL                                                                                  | 2022<br>BUDGET                                                       | 2023<br>BUDGET<br>PROJECTION                                                                               |
|------------------|-----------------------------------------------------------------------------------------------------------------------------------------------------------------|-------------------------------------------------------------------------------------------------|----------------------------------------------------------------------|------------------------------------------------------------------------------------------------------------|
| Income           |                                                                                                                                                                 |                                                                                                 |                                                                      |                                                                                                            |
|                  | Churches                                                                                                                                                        | \$299,089                                                                                       | \$325,000                                                            | \$310,000                                                                                                  |
|                  | Individuals                                                                                                                                                     | \$131,661                                                                                       | \$119,000                                                            | \$93,000                                                                                                   |
|                  | Grants                                                                                                                                                          | \$50,000                                                                                        | \$31,000                                                             | \$104,000                                                                                                  |
|                  | Cost Recoveries                                                                                                                                                 | \$61,729                                                                                        | \$39,000                                                             | \$30,000                                                                                                   |
|                  | Events                                                                                                                                                          | \$61,336                                                                                        | \$30,000                                                             | \$37,500                                                                                                   |
|                  | Interest and Foreign Exchange                                                                                                                                   | -\$9,640                                                                                        | \$1,000                                                              | \$8,000                                                                                                    |
|                  | Operations Income SubTotal                                                                                                                                      | \$594,175                                                                                       | \$545,000                                                            | \$582,500                                                                                                  |
|                  | Restricted Income Total                                                                                                                                         | \$868,216                                                                                       | \$831,250                                                            | \$832,500                                                                                                  |
|                  |                                                                                                                                                                 |                                                                                                 |                                                                      |                                                                                                            |
|                  | TOTAL INCOME                                                                                                                                                    | \$1,462,391                                                                                     | \$1,376,250                                                          | \$1,415,000                                                                                                |
| Firmana          | TOTAL INCOME                                                                                                                                                    | \$1,462,391                                                                                     | \$1,376,250                                                          | \$1,415,000                                                                                                |
| Expense          |                                                                                                                                                                 |                                                                                                 |                                                                      |                                                                                                            |
| Expense          | Develop Leaders                                                                                                                                                 | \$12,633                                                                                        | \$5,000                                                              | \$34,500                                                                                                   |
| Expense          | Develop Leaders<br>Love Mercy, Do Justice                                                                                                                       | \$12,633<br>\$91,674                                                                            | \$5,000<br>\$60,000                                                  | \$34,500<br>\$5,500                                                                                        |
| Expense          | Develop Leaders<br>Love Mercy, Do Justice<br>Make and Deepen Disciples                                                                                          | \$12,633                                                                                        | \$5,000                                                              | \$34,500<br>\$5,500<br>\$10,500                                                                            |
| Expense          | Develop Leaders<br>Love Mercy, Do Justice<br>Make and Deepen Disciples<br>Start and Strengthen Churches                                                         | \$12,633<br>\$91,674<br>\$23,214                                                                | \$5,000<br>\$60,000                                                  | \$34,500<br>\$5,500<br>\$10,500<br>\$62,000                                                                |
| Expense          | Develop Leaders<br>Love Mercy, Do Justice<br>Make and Deepen Disciples                                                                                          | \$12,633<br>\$91,674                                                                            | \$5,000<br>\$60,000                                                  | \$34,500<br>\$5,500<br>\$10,500                                                                            |
| Expense          | Develop Leaders<br>Love Mercy, Do Justice<br>Make and Deepen Disciples<br>Start and Strengthen Churches<br>Serve Globally                                       | \$12,633<br>\$91,674<br>\$23,214<br>\$16,947                                                    | \$5,000<br>\$60,000<br>\$6,000                                       | \$34,500<br>\$5,500<br>\$10,500<br>\$62,000<br>\$13,500                                                    |
| Expense          | Develop Leaders Love Mercy, Do Justice Make and Deepen Disciples Start and Strengthen Churches Serve Globally Events                                            | \$12,633<br>\$91,674<br>\$23,214<br>\$16,947<br>\$38,090                                        | \$5,000<br>\$60,000<br>\$6,000<br>\$30,000                           | \$34,500<br>\$5,500<br>\$10,500<br>\$62,000<br>\$13,500<br>\$36,000                                        |
| Expense          | Develop Leaders Love Mercy, Do Justice Make and Deepen Disciples Start and Strengthen Churches Serve Globally Events Staffing                                   | \$12,633<br>\$91,674<br>\$23,214<br>\$16,947<br>\$38,090<br>\$300,303                           | \$5,000<br>\$60,000<br>\$6,000<br>\$30,000<br>\$296,121              | \$34,500<br>\$5,500<br>\$10,500<br>\$62,000<br>\$13,500<br>\$36,000<br>\$282,394                           |
| Expense          | Develop Leaders Love Mercy, Do Justice Make and Deepen Disciples Start and Strengthen Churches Serve Globally Events Staffing Administration OPERATIONS EXPENSE | \$12,633<br>\$91,674<br>\$23,214<br>\$16,947<br>\$38,090<br>\$300,303<br>\$173,492<br>\$656,353 | \$5,000<br>\$60,000<br>\$6,000<br>\$30,000<br>\$296,121<br>\$155,250 | \$34,500<br>\$5,500<br>\$10,500<br>\$62,000<br>\$13,500<br>\$36,000<br>\$282,394<br>\$131,200<br>\$575,594 |
| Expense          | Develop Leaders Love Mercy, Do Justice Make and Deepen Disciples Start and Strengthen Churches Serve Globally Events Staffing Administration                    | \$12,633<br>\$91,674<br>\$23,214<br>\$16,947<br>\$38,090<br>\$300,303<br>\$173,492              | \$5,000<br>\$60,000<br>\$6,000<br>\$30,000<br>\$296,121<br>\$155,250 | \$34,500<br>\$5,500<br>\$10,500<br>\$62,000<br>\$13,500<br>\$36,000<br>\$282,394<br>\$131,200              |